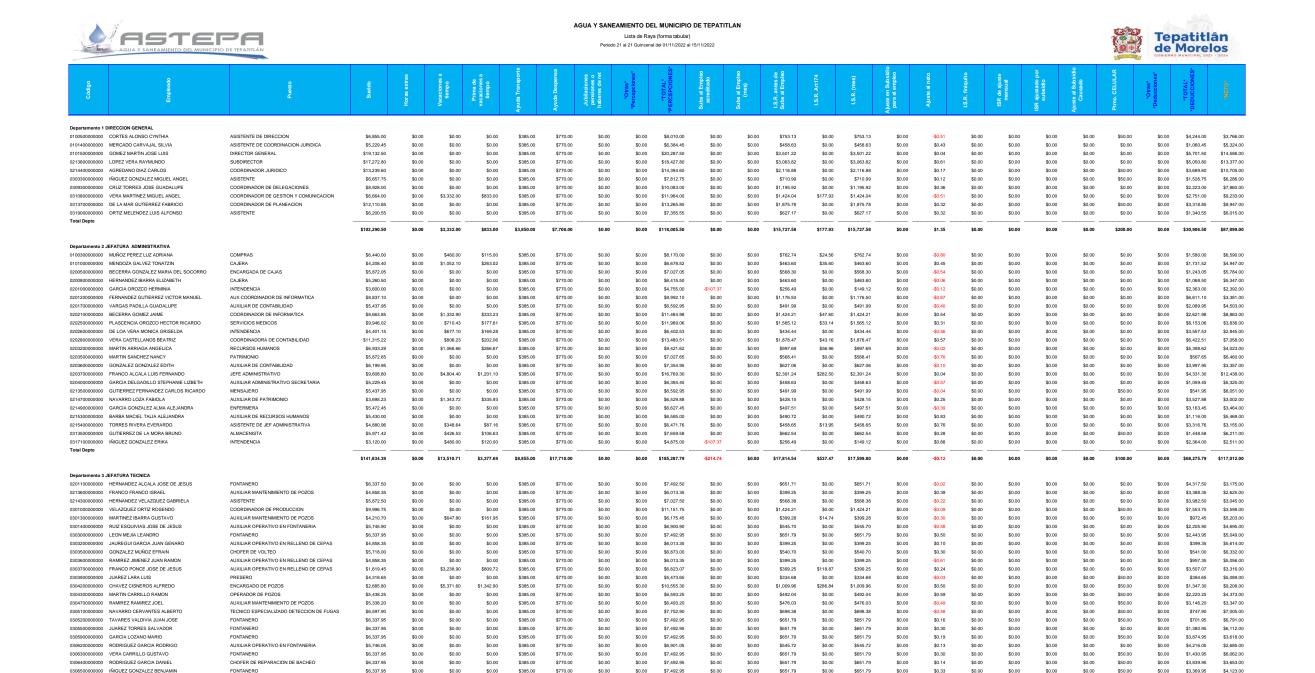

\$4.081.05

\$2.820.00

AGUA Y SANEAMIENTO DEL MUNICIPIO DE TEPATITLAN

Lista de Raya (forma tabular) Periodo 21 al 21 Quincenal del 01/11/2022 al 15/11/2022

| Código         | Emplaado                                                               | Preseto                                                                          | Sueldo                    | Horas extras       | Vacaciones a<br>tiempo   | Prima de<br>vacaciones a<br>tiempo | Ayuda Transporte     | Ayuda Despensa       | Jubilaciones<br>pensiones o<br>haberes de ret | *Otras*<br>*Percepciones* | *TOTAL*<br>*PERCEPCIONES* | Subs al Empleo<br>acreditado | Subs al Empleo<br>(mes) | I.S.R. antes de<br>Subs al Empleo | I.S.R. Art174      | I.S.R. (mes)           | Ajuste en Subsidio<br>para el empleo | Ajuste al neto     | LS.R. finiquito  | ISR de ajuste<br>mensual | ISR ajustado por<br>subsidio | Ajuste al Subsidio<br>Causado | Ptmo. CELULAR      | *Otras*<br>*Deducciones* | *TOTAL*<br>*DEDUCCIONES* | .NETO'                    |
|----------------|------------------------------------------------------------------------|----------------------------------------------------------------------------------|---------------------------|--------------------|--------------------------|------------------------------------|----------------------|----------------------|-----------------------------------------------|---------------------------|---------------------------|------------------------------|-------------------------|-----------------------------------|--------------------|------------------------|--------------------------------------|--------------------|------------------|--------------------------|------------------------------|-------------------------------|--------------------|--------------------------|--------------------------|---------------------------|
|                | REYNOSO MATA CARLOS                                                    | FONTANERO                                                                        | \$6,337.95                | \$0.00             | \$0.00                   | \$0.00                             | \$385.00             | \$770.00             | \$0.00                                        | \$0.00                    | \$7,492.95                | \$0.00                       | \$0.00                  | \$651.79                          | \$0.00             | \$651.79               | \$0.00                               | \$0.30             | \$0.00           | \$0.00                   | \$0.00                       | \$0.00                        | \$50.00            | \$0.00                   | \$4,599.95               | \$2,893.00                |
|                | GUTIERREZ FRANCO JULIO CESAR<br>DELGADILLO MENDOZA JUAN PABLO          | FONTANERO<br>CHOFER DE RELLENO DE CEPAS                                          | \$6,337.95<br>\$6,337.95  | \$0.00<br>\$0.00   | \$0.00<br>\$0.00         | \$0.00<br>\$0.00                   | \$385.00<br>\$385.00 | \$770.00<br>\$770.00 | \$0.00<br>\$0.00                              | \$0.00<br>\$0.00          | \$7,492.95<br>\$7.492.95  | \$0.00<br>\$0.00             | \$0.00<br>\$0.00        | \$651.79<br>\$651.79              | \$0.00<br>\$0.00   | \$651.79<br>\$651.79   | \$0.00<br>\$0.00                     | \$0.30             | \$0.00<br>\$0.00 | \$0.00<br>\$0.00         | \$0.00<br>\$0.00             | \$0.00<br>\$0.00              | \$0.00<br>\$0.00   | \$0.00<br>\$0.00         | \$4,549.95<br>\$4,548.95 | \$2,943.00<br>\$2,944.00  |
|                | TAPIA GOMEZ ANTONIO                                                    | OPERADOR PLANTA POTABILIZADORA VIVEROS                                           | \$6,337.95                | \$0.00             | \$0.00                   | \$0.00                             | \$385.00             | \$770.00             | \$0.00                                        | \$0.00                    | \$7,492.95                | \$0.00                       | \$0.00                  | \$965.14                          | \$0.00             | \$965.14               | \$0.00                               | -\$0.57            | \$0.00           | \$0.00                   | \$0.00                       | \$0.00                        | \$0.00             | \$0.00                   | \$4,546.95               | \$2,944.00                |
| 0307600000000  | GUTIERREZ GONZALEZ MIGUEL                                              | OPERADOR PTA POTABILIZADORA VIVEROS                                              | \$5,858.10                | \$195.27           | \$0.00                   | \$0.00                             | \$385.00             | \$770.00             | \$0.00                                        | \$0.00                    | \$7,208.37                | \$0.00                       | \$0.00                  | \$583.30                          | \$0.00             | \$583.30               | \$0.00                               | -\$0.61            | \$0.00           | \$0.00                   | \$0.00                       | \$0.00                        | \$0.00             | \$0.00                   | \$1,256.37               | \$5,952.00                |
|                | RAMOS BENITEZ RAFAEL                                                   | OPERADOR PTA POTABILIZADORA VIVEROS                                              | \$1,952.70                | \$97.64            | \$3,905.40               | \$976.35                           | \$385.00             | \$770.00             | \$0.00                                        | \$0.00                    | \$8,087.09                | \$0.00                       | \$0.00                  | \$574.55                          | \$91.28            | \$574.55               | \$0.00                               | \$0.58             | \$0.00           | \$0.00                   | \$0.00                       | \$0.00                        | \$0.00             | \$0.00                   | \$1,340.09               | \$6,747.00                |
|                | HERNANDEZ JIMENEZ JOSE DE JESUS                                        | JARDINERO                                                                        | \$6,337.95                | \$0.00             | \$0.00                   | \$0.00                             | \$385.00             | \$770.00             | \$0.00                                        | \$0.00                    | \$7,492.95                | \$0.00                       | \$0.00                  | \$651.79                          | \$0.00             | \$651.79               | \$0.00                               | -\$0.84            | \$0.00           | \$0.00                   | \$0.00                       | \$0.00                        | \$0.00             | \$0.00                   | \$650.95                 | \$6,842.00                |
|                | DELGADILLO MERCADO AGUSTIN JAIME<br>RODRIGUEZ ORNELAS ROBERTO CARLOS   | JEFE DE AREA TECNICA<br>AUXILIAR OPERATIVO EN FONTANERIA                         | \$12,913.32<br>\$5,746.05 | \$0.00<br>\$0.00   | \$922.38<br>\$0.00       | \$230.59<br>\$0.00                 | \$385.00<br>\$385.00 | \$770.00<br>\$770.00 | \$0.00<br>\$0.00                              | \$0.00<br>\$0.00          | \$15,221.29<br>\$6.901.05 | \$0.00<br>\$0.00             | \$0.00<br>\$0.00        | \$2,255.41<br>\$545.72            | \$54.23<br>\$0.00  | \$2,255.41<br>\$545.72 | \$0.00<br>\$0.00                     | -\$0.46<br>-\$0.46 | \$0.00<br>\$0.00 | \$0.00<br>\$0.00         | \$0.00<br>\$0.00             | \$0.00<br>\$0.00              | \$0.00<br>\$50.00  | \$0.00<br>\$0.00         | \$3,900.29<br>\$4.055.05 | \$11,321.00<br>\$2.846.00 |
|                | LOMAS BARAJAS CESAR EDUARDO                                            | FONTANERO                                                                        | \$6,337.95                | \$0.00             | \$0.00                   | \$0.00                             | \$385.00             | \$770.00             | \$0.00                                        | \$0.00                    | \$7,492.95                | \$0.00                       | \$0.00                  | \$651.79                          | \$0.00             | \$651.79               | \$0.00                               | \$0.78             | \$0.00           | \$0.00                   | \$0.00                       | \$0.00                        | \$50.00            | \$0.00                   | \$4,600.95               | \$2,892.00                |
|                | ORNELAS RIVAS GABRIEL                                                  | AUXILIAR EN REPARACION DE BACHEO                                                 | \$4,858.35                | \$0.00             | \$0.00                   | \$0.00                             | \$385.00             | \$770.00             | \$0.00                                        | \$0.00                    | \$6,013.35                | \$0.00                       | \$0.00                  | \$399.25                          | \$0.00             | \$399.25               | \$0.00                               | \$0.14             | \$0.00           | \$0.00                   | \$0.00                       | \$0.00                        | \$0.00             | \$0.00                   | \$2,525.35               | \$3,488.00                |
|                | ESCOBEDO ESCOTO GUSTAVO ALEJANDRO                                      | CERRAJERO                                                                        | \$6,337.95                | \$845.06           | \$0.00                   | \$0.00                             | \$385.00             | \$770.00             | \$0.00                                        | \$0.00                    | \$8,338.01                | \$0.00                       | \$0.00                  | \$732.94                          | \$0.00             | \$732.94               | \$0.00                               | \$0.21             | \$0.00           | \$0.00                   | \$0.00                       | \$0.00                        | \$50.00            | \$0.00                   | \$4,681.01               | \$3,657.00                |
|                | SANCHEZ CANO JOSE ANGEL<br>MORA GARCIA MIGUEL                          | AUXILIAR OPERATIVO EN FONTANERIA<br>ENCARGADO DE DISTRIBUCION Y MANTENIMIENT     | \$5,746.05<br>\$7,757.40  | \$0.00<br>\$0.00   | \$0.00<br>\$0.00         | \$0.00<br>\$0.00                   | \$385.00<br>\$385.00 | \$770.00<br>\$770.00 | \$0.00<br>\$0.00                              | \$0.00<br>\$0.00          | \$6,901.05<br>\$8.912.40  | \$0.00<br>\$0.00             | \$0.00<br>\$0.00        | \$545.72<br>\$945.88              | \$0.00<br>\$0.00   | \$545.72<br>\$945.88   | \$0.00<br>\$0.00                     | -\$0.07<br>-\$0.10 | \$0.00<br>\$0.00 | \$0.00<br>\$0.00         | \$0.00<br>\$0.00             | \$0.00<br>\$0.00              | \$50.00<br>\$50.00 | \$0.00<br>\$0.00         | \$3,271.05<br>\$4.852.40 | \$3,630.00<br>\$4.060.00  |
|                | INIGUEZ CORTES ALFREDO                                                 | CHOFER DE RELLENO DE CEPAS                                                       | \$7,757.40<br>\$2,112.65  | \$0.00             | \$0.00                   | \$0.00                             | \$385.00             | \$770.00             | \$0.00                                        | \$0.00                    | \$8,912.40<br>\$8,549.27  | \$0.00<br>\$0.00             | \$0.00                  | \$945.88<br>\$651.79              | \$0.00<br>\$189.29 | \$945.88<br>\$651.79   | \$0.00                               | -\$0.10<br>\$0.33  | \$0.00           | \$0.00                   | \$0.00                       | \$0.00                        | \$50.00            | \$0.00                   | \$4,852.40<br>\$4.372.27 | \$4,060.00                |
|                | GOMEZ BAEZ ALFREDO                                                     | AUXILIAR OPERATIVO EN FONTANERIA                                                 | \$5,745.90                | \$0.00             | \$0.00                   | \$0.00                             | \$385.00             | \$770.00             | \$0.00                                        | \$0.00                    | \$6,900.90                | \$0.00                       | \$0.00                  | \$545.70                          | \$0.00             | \$545.70               | \$0.00                               | \$0.42             | \$0.00           | \$0.00                   | \$0.00                       | \$0.00                        | \$0.00             | \$0.00                   | \$1,956.90               | \$4,944.00                |
| 0312900000000  | DELGADILLO FLORES CESAR ENRIQUE                                        | JARDINERO                                                                        | \$5,103.75                | \$0.00             | \$0.00                   | \$0.00                             | \$385.00             | \$770.00             | \$0.00                                        | \$0.00                    | \$6,258.75                | \$0.00                       | \$0.00                  | \$438.52                          | \$0.00             | \$438.52               | \$0.00                               | \$0.30             | \$0.00           | \$0.00                   | \$0.00                       | \$0.00                        | \$0.00             | \$0.00                   | \$1,025.75               | \$5,233.00                |
|                | OROZCO IÑIGUEZ JAVIER                                                  | AUXILIAR MANTENIMIENTO DE POZOS                                                  | \$6,028.05                | \$0.00             | \$0.00                   | \$0.00                             | \$385.00             | \$770.00             | \$0.00                                        | \$0.00                    | \$7,183.05                | \$0.00                       | \$0.00                  | \$596.26                          | \$0.00             | \$596.26               | \$0.00                               | \$0.56             | \$0.00           | \$0.00                   | \$0.00                       | \$0.00                        | \$0.00             | \$0.00                   | \$1,290.05               | \$5,893.00                |
|                | MARTIN HERNANDEZ ALBERTO                                               | COORDINADOR DE DISTRIBUCION                                                      | \$9,996.75                | \$0.00             | \$0.00                   | \$0.00                             | \$385.00             | \$770.00             | \$0.00                                        | \$0.00                    | \$11,151.75               | \$0.00                       | \$0.00                  | \$1,424.21                        | \$0.00             | \$1,424.21             | \$0.00                               | -\$0.09            | \$0.00           | \$0.00                   | \$0.00                       | \$0.00                        | \$50.00            | \$0.00                   | \$4,052.75               | \$7,099.00                |
|                | BARBA VELAZQUEZ EVERARDO<br>DELGADILLO FLORES EDGAR EDUARDO            | OPERADOR PTA POTABILIZADORA<br>ENCARGADO DE CONTROL VEHICULAR                    | \$5,858.10<br>\$7,757.40  | \$683.45<br>\$0.00 | \$0.00<br>\$0.00         | \$0.00<br>\$0.00                   | \$385.00<br>\$385.00 | \$770.00<br>\$770.00 | \$0.00<br>\$0.00                              | \$0.00<br>\$0.00          | \$7,696.55<br>\$8.912.40  | \$0.00<br>\$0.00             | \$0.00<br>\$0.00        | \$627.04<br>\$945.88              | \$0.00<br>\$0.00   | \$627.04<br>\$945.88   | \$0.00<br>\$0.00                     | \$0.83             | \$0.00<br>\$0.00 | \$0.00<br>\$0.00         | \$0.00<br>\$0.00             | \$0.00<br>\$0.00              | \$0.00<br>\$50.00  | \$0.00<br>\$0.00         | \$1,301.55<br>\$5.031.40 | \$6,395.00<br>\$3.881.00  |
|                | SANCHEZ MARTIN JOSE ASUNCION                                           | OPERADOR DE RETROEXCAVADORA B                                                    | \$5,746.05                | \$0.00             | \$0.00                   | \$0.00                             | \$385.00             | \$770.00             | \$0.00                                        | \$0.00                    | \$6,901.05                | \$0.00                       | \$0.00                  | \$545.72                          | \$0.00             | \$545.72               | \$0.00                               | \$0.53             | \$0.00           | \$0.00                   | \$0.00                       | \$0.00                        | \$50.00            | \$0.00                   | \$4.046.05               | \$2,855.00                |
| 0314700000000  | MARISCAL RODRIGUEZ HECTOR                                              | COORDINADOR DE MANTENIMIENTO                                                     | \$9,996.75                | \$0.00             | \$0.00                   | \$0.00                             | \$385.00             | \$770.00             | \$0.00                                        | \$0.00                    | \$11,151.75               | \$0.00                       | \$0.00                  | \$1,424.21                        | \$0.00             | \$1,424.21             | \$0.00                               | -\$0.09            | \$0.00           | \$0.00                   | \$0.00                       | \$0.00                        | \$0.00             | \$0.00                   | \$2,573.75               | \$8,578.00                |
| 0315100000000  | TORRRES VELEZ JUAN RAMON                                               | AUXILIAR EN REPARACION DE BACHEO                                                 | \$4,858.35                | \$0.00             | \$0.00                   | \$0.00                             | \$385.00             | \$770.00             | \$0.00                                        | \$0.00                    | \$6,013.35                | \$0.00                       | \$0.00                  | \$399.25                          | \$0.00             | \$399.25               | \$0.00                               | \$0.39             | \$0.00           | \$0.00                   | \$0.00                       | \$0.00                        | \$0.00             | \$0.00                   | \$958.35                 | \$5,055.00                |
|                | MERCADO LEDESMA EVERARDO                                               | FONTANERO                                                                        | \$6,337.95                | \$0.00             | \$0.00                   | \$0.00                             | \$385.00             | \$770.00             | \$0.00                                        | \$0.00                    | \$7,492.95                | \$0.00                       | \$0.00                  | \$651.79                          | \$0.00             | \$651.79               | \$0.00                               | -\$0.70            | \$0.00           | \$0.00                   | \$0.00                       | \$0.00                        | \$0.00             | \$0.00                   | \$1,379.95               | \$6,113.00                |
|                | GOMEZ MARTINEZ MARTIN<br>PEREZ NAVARRO JOSE DE JESUS                   | FONTANERO<br>CHOFER DE REPARCION DE BACHES                                       | \$6,637.95<br>\$6.337.95  | \$0.00             | \$0.00<br>\$0.00         | \$0.00<br>\$0.00                   | \$385.00<br>\$385.00 | \$770.00<br>\$770.00 | \$0.00                                        | \$0.00<br>\$0.00          | \$7,792.95<br>\$7,492.95  | \$0.00<br>\$0.00             | \$0.00<br>\$0.00        | \$706.77<br>\$651.79              | \$0.00<br>\$0.00   | \$706.77<br>\$651.79   | \$0.00<br>\$0.00                     | \$0.18<br>\$0.30   | \$0.00<br>\$0.00 | \$0.00<br>\$0.00         | \$0.00<br>\$0.00             | \$0.00<br>\$0.00              | \$0.00<br>\$50.00  | \$0.00<br>\$0.00         | \$706.95<br>\$1.430.95   | \$7,086.00<br>\$6.062.00  |
|                | GUTIERREZ PADILLA ISRAEL                                               | AUXILIAR OPERATIVO EN FONTANERIA                                                 | \$5,746.05                | \$0.00<br>\$0.00   | \$0.00                   | \$0.00                             | \$385.00             | \$770.00             | \$0.00<br>\$0.00                              | \$0.00                    | \$6,901.05                | \$0.00                       | \$0.00                  | \$651.79<br>\$545.72              | \$0.00             | \$545.72               | \$0.00                               | \$0.30             | \$0.00           | \$0.00                   | \$0.00                       | \$0.00                        | \$50.00            | \$0.00                   | \$1,430.95               | \$6,062.00<br>\$3,638.00  |
|                | VELAZQUEZ MEDINA JOSE                                                  | CHOFER Y OPERADOR DE PLANTA POTABILIZADO                                         | \$5,857.95                | \$0.00             | \$0.00                   | \$0.00                             | \$385.00             | \$770.00             | \$0.00                                        | \$0.00                    | \$7,012.95                | \$0.00                       | \$0.00                  | \$565.78                          | \$0.00             | \$565.78               | \$0.00                               | \$0.51             | \$0.00           | \$0.00                   | \$0.00                       | \$0.00                        | \$0.00             | \$0.00                   | \$1,239.95               | \$5,773.00                |
| 0316700000000  | SANCHEZ VAZQUEZ HORACIO                                                | AUXILIAR OPERATIVO EN FONTANERIA                                                 | \$5,745.90                | \$0.00             | \$0.00                   | \$0.00                             | \$385.00             | \$770.00             | \$0.00                                        | \$0.00                    | \$6,900.90                | \$0.00                       | \$0.00                  | \$545.70                          | \$0.00             | \$545.70               | \$0.00                               | \$0.42             | \$0.00           | \$0.00                   | \$0.00                       | \$0.00                        | \$0.00             | \$0.00                   | \$2,213.90               | \$4,687.00                |
|                | HERNANDEZ VERA CESAR GERARDO                                           | AUXILIAR DE CERRAJERO                                                            | \$4,887.00                | \$0.00             | \$0.00                   | \$0.00                             | \$385.00             | \$770.00             | \$0.00                                        | \$0.00                    | \$6,042.00                | \$0.00                       | \$0.00                  | \$403.84                          | \$0.00             | \$403.84               | \$0.00                               | -\$0.84            | \$0.00           | \$0.00                   | \$0.00                       | \$0.00                        | \$0.00             | \$0.00                   | \$2,054.00               | \$3,988.00                |
| 0320300000000  | TORRES CAMACHO RICARDO                                                 | OPERADOR DE RETROEXCAVADORA                                                      | \$5,746.05                | \$0.00             | \$0.00                   | \$0.00                             | \$385.00             | \$770.00             | \$0.00                                        | \$0.00                    | \$6,901.05                | \$0.00                       | \$0.00                  | \$545.72                          | \$0.00             | \$545.72               | \$0.00                               | -\$0.46            | \$0.00           | \$0.00                   | \$0.00                       | \$0.00                        | \$50.00            | \$0.00                   | \$2,625.05               | \$4,276.00                |
| 0321100000000  | CORTES LOZA ERICK DE JESUS<br>RUVALCABA JOSE MANUEL                    | AUXILIAR MANTENIMIENTO DE POZOS<br>FONTANERO                                     | \$3,559.00<br>\$2,112.65  | \$0.00<br>\$0.00   | \$1,779.50<br>\$4.225.30 | \$444.88<br>\$1.056.32             | \$385.00<br>\$385.00 | \$770.00<br>\$770.00 | \$0.00<br>\$0.00                              | \$0.00<br>\$0.00          | \$6,938.38<br>\$8,549.27  | \$0.00<br>\$0.00             | \$0.00<br>\$0.00        | \$476.08<br>\$651.79              | \$0.00<br>\$94.92  | \$476.08<br>\$651.79   | \$0.00<br>\$0.00                     | \$0.37<br>\$0.70   | \$0.00<br>\$0.00 | \$0.00<br>\$0.00         | \$0.00<br>\$0.00             | \$0.00<br>\$0.00              | \$0.00<br>\$50.00  | \$0.00<br>\$0.00         | \$1,785.38<br>\$2,489.27 | \$5,153.00<br>\$6.060.00  |
|                | JUAREZ TORRES MAGDALENO                                                | OPERADOR DE POZOS                                                                | \$5,437.95                | \$0.00             | \$94,225.50              | \$0.00                             | \$385.00             | \$770.00             | \$0.00                                        | \$0.00                    | \$6,592.95                | \$0.00                       | \$0.00                  | \$491.99                          | \$54.52            | \$491.99               | \$0.00                               | \$0.60             | \$0.00           | \$0.00                   | \$0.00                       | \$0.00                        | \$50.00            | \$0.00                   | \$2,355.95               | \$4,237.00                |
| 0322600000000  | RUELAS NAVARRO MIGUEL ANGEL                                            | COORDINADOR DE POTABILIZACION                                                    | \$9,996.75                | \$0.00             | \$0.00                   | \$0.00                             | \$385.00             | \$770.00             | \$0.00                                        | \$0.00                    | \$11,151.75               | \$0.00                       | \$0.00                  | \$1,424.21                        | \$0.00             | \$1,424.21             | \$0.00                               | -\$0.09            | \$0.00           | \$0.00                   | \$0.00                       | \$0.00                        | \$50.00            | \$0.00                   | \$2,623.75               | \$8,528.00                |
| 0323000000000  | LOZANO HUERTA ESAUL                                                    | OPERADOR DE POZOS                                                                | \$5,075.42                | \$0.00             | \$362.53                 | \$90.63                            | \$385.00             | \$770.00             | \$0.00                                        | \$0.00                    | \$6,683.58                | \$0.00                       | \$0.00                  | \$491.99                          | \$0.00             | \$491.99               | \$0.00                               | \$0.23             | \$0.00           | \$0.00                   | \$0.00                       | \$0.00                        | \$0.00             | \$0.00                   | \$1,117.58               | \$5,566.00                |
|                | GOMEZ MARTIN GUSTAVO                                                   | AUXILIAR OPERATIVO EN FONTANERIA                                                 | \$5,746.05                | \$0.00             | \$0.00                   | \$0.00                             | \$385.00             | \$770.00             | \$0.00                                        | \$0.00                    | \$6,901.05                | \$0.00                       | \$0.00                  | \$545.72                          | \$0.00             | \$545.72               | \$0.00                               | -\$0.47            | \$0.00           | \$0.00                   | \$0.00                       | \$0.00                        | \$0.00             | \$0.00                   | \$1,206.05               | \$5,695.00                |
|                | NAVARRO LUPERCIO GERARDO<br>CERVANTES DE LA MORA JOSE IGNACIO DE JESUS | MECANICO                                                                         | \$5,678.10<br>\$4.858.35  | \$0.00<br>\$0.00   | \$0.00<br>\$0.00         | \$0.00<br>\$0.00                   | \$385.00<br>\$385.00 | \$770.00<br>\$770.00 | \$0.00<br>\$0.00                              | \$0.00<br>\$0.00          | \$6,833.10<br>\$6.013.35  | \$0.00<br>\$0.00             | \$0.00<br>\$0.00        | \$533.55<br>\$399.25              | \$0.00<br>\$0.00   | \$533.55<br>\$399.25   | \$0.00<br>\$0.00                     | \$0.57<br>\$0.39   | \$0.00<br>\$0.00 | \$0.00<br>\$0.00         | \$0.00<br>\$0.00             | \$0.00<br>\$0.00              | \$0.00<br>\$0.00   | \$0.00<br>\$0.00         | \$1,187.10<br>\$958.35   | \$5,646.00<br>\$5.055.00  |
|                | ESQUIVIAS OLIDE RAFAEL                                                 | AUX OPERATIVO EN FONTANERIA                                                      | \$4,858.50                | \$0.00             | \$0.00                   | \$0.00                             | \$385.00             | \$770.00             | \$0.00                                        | \$0.00                    | \$6,013.55                | \$0.00                       | \$0.00                  | \$399.25                          | \$0.00             | \$399.25               | \$0.00                               | -\$0.51            | \$0.00           | \$0.00                   | \$0.00                       | \$0.00                        | \$0.00             | \$0.00                   | \$958.35                 | \$5,055.00                |
| 0324500000000  | MARTIN HUERTA ALBERTO                                                  | AUX OPERATIVO EN FONTANERIA                                                      | \$5,745.90                | \$0.00             | \$0.00                   | \$0.00                             | \$385.00             | \$770.00             | \$0.00                                        | \$0.00                    | \$6,900.90                | \$0.00                       | \$0.00                  | \$545.70                          | \$0.00             | \$545.70               | \$0.00                               | -\$0.58            | \$0.00           | \$0.00                   | \$0.00                       | \$0.00                        | \$0.00             | \$0.00                   | \$1,205.90               | \$5,695.00                |
| 0324600000000  | CASTELLANOS ACEVES MARCO ANTONIO                                       | AUXILIAR DE MECANICO                                                             | \$5,306.40                | \$0.00             | \$0.00                   | \$0.00                             | \$385.00             | \$770.00             | \$0.00                                        | \$0.00                    | \$6,461.40                | \$0.00                       | \$0.00                  | \$470.94                          | \$0.00             | \$470.94               | \$0.00                               | \$0.22             | \$0.00           | \$0.00                   | \$0.00                       | \$0.00                        | \$0.00             | \$0.00                   | \$1,081.40               | \$5,380.00                |
|                | GUZMAN AMEZQUITA CRISTIAN JONATHAN                                     | JARDINERO                                                                        | \$4,858.50                | \$0.00             | \$0.00                   | \$0.00                             | \$385.00             | \$770.00             | \$0.00                                        | \$0.00                    | \$6,013.50                | \$0.00                       | \$0.00                  | \$399.28                          | \$0.00             | \$399.28               | \$0.00                               | -\$0.51            | \$0.00           | \$0.00                   | \$0.00                       | \$0.00                        | \$0.00             | \$0.00                   | \$957.50                 | \$5,056.00                |
|                | ORNELAS TAPIA JOSE MARIA<br>NAVARRO DE LUNA JOSE DE JESUS              | AUXILIAR OPERATIVO EN RELLENO DE CEPAS<br>COORDINADOR DE LABORATORIO Y MONITOREO | \$4,858.50<br>\$9,330.00  | \$0.00<br>\$0.00   | \$0.00<br>\$0.00         | \$0.00<br>\$0.00                   | \$385.00<br>\$385.00 | \$770.00<br>\$770.00 | \$0.00<br>\$0.00                              | \$0.00<br>\$0.00          | \$6,013.50<br>\$10,485.00 | \$0.00<br>\$0.00             | \$0.00<br>\$0.00        | \$399.28<br>\$1,281.79            | \$0.00<br>\$0.00   | \$399.28<br>\$1,281.79 | \$0.00<br>\$0.00                     | \$0.49<br>\$0.26   | \$0.00<br>\$0.00 | \$0.00<br>\$0.00         | \$0.00<br>\$0.00             | \$0.00<br>\$0.00              | \$0.00<br>\$50.00  | \$0.00<br>\$0.00         | \$958.50<br>\$2,405.00   | \$5,055.00<br>\$8,080.00  |
| Total Depto    |                                                                        |                                                                                  | \$412,394.74              | \$2,916.43         | \$24,678.71              | \$6,169.66                         | \$26,950.00          | \$53,900.00          | \$0.00                                        | \$0.00                    | \$527,009.54              | \$0.00                       | \$0.00                  | \$45,925.44                       | \$850.17           | \$45,925.44            | \$0.00                               | \$4.66             | \$0.00           | \$0.00                   | \$0.00                       | \$0.00                        | \$1,350.00         | \$0.00                   | \$170,459.54             | \$356,550.00              |
| Departamento 4 | JUBILADOS                                                              |                                                                                  |                           |                    |                          |                                    |                      |                      |                                               |                           |                           |                              |                         |                                   |                    |                        |                                      |                    |                  |                          |                              |                               |                    |                          |                          |                           |
|                | MACIEL GUTIERREZ ALICIA GRACIELA                                       | JUBILADA                                                                         | \$0.00                    | \$0.00             | \$0.00                   | \$0.00                             | \$1.00               | \$1.00               | \$6,735.85                                    | \$0.00                    | \$6,737.85                | \$0.00                       | \$0.00                  | \$0.00                            | \$0.00             | \$0.00                 | \$0.00                               | \$0.85             | \$0.00           | \$0.00                   | \$0.00                       | \$0.00                        | \$0.00             | \$0.00                   | \$0.85                   | \$6,737.00                |
|                | VELAZQUEZ ESTRADA SILVIA                                               | JUBILADO                                                                         | \$0.00                    | \$0.00             | \$0.00                   | \$0.00                             | \$1.00               | \$1.00               | \$7,037.50                                    | \$0.00                    | \$7,039.50                | \$0.00                       | \$0.00                  | \$0.00                            | \$0.00             | \$0.00                 | \$0.00                               | -\$0.50            | \$0.00           | \$0.00                   | \$0.00                       | \$0.00                        | \$0.00             | \$0.00                   | -\$0.50                  | \$7,040.00                |
|                | TORRES AGREDANO JUANA<br>MUÑOZ HERNANDEZ AGUSTIN                       | JUBILADO                                                                         | \$0.00<br>\$0.00          | \$0.00<br>\$0.00   | \$0.00<br>\$0.00         | \$0.00<br>\$0.00                   | \$1.00<br>\$1.00     | \$1.00<br>\$1.00     | \$2,900.52<br>\$5,188.60                      | \$0.00<br>\$0.00          | \$2,902.52<br>\$5,190.60  | \$0.00<br>\$0.00             | \$0.00<br>\$0.00        | \$0.00<br>\$0.00                  | \$0.00<br>\$0.00   | \$0.00<br>\$0.00       | \$0.00<br>\$0.00                     | -\$0.48<br>\$0.60  | \$0.00<br>\$0.00 | \$0.00<br>\$0.00         | \$0.00<br>\$0.00             | \$0.00<br>\$0.00              | \$0.00<br>\$0.00   | \$0.00<br>\$0.00         | -\$0.48<br>\$0.60        | \$2,903.00<br>\$5,190.00  |
| 0201400000000  | ANGULO JIMENEZ JOSE LUIS                                               | JUBILADO                                                                         | \$0.00                    | \$0.00             | \$0.00                   | \$0.00                             | \$1.00               | \$1.00               | \$5,188.60<br>\$6,407.50                      | \$0.00                    | \$6,409.50                | \$0.00                       | \$0.00                  | \$0.00                            | \$0.00             | \$0.00                 | \$0.00                               | \$0.60<br>-\$0.50  | \$0.00           | \$0.00                   | \$0.00                       | \$0.00                        | \$0.00             | \$0.00                   | \$0.60<br>-\$0.50        | \$5,190.00<br>\$6,410.00  |
|                | PEREZ ARRIAGA JOSE MAXIMO                                              | JUBILADO                                                                         | \$0.00                    | \$0.00             | \$0.00                   | \$0.00                             | \$1.00               | \$1.00               | \$4,751.40                                    | \$0.00                    | \$4,753.40                | \$0.00                       | \$0.00                  | \$0.00                            | \$0.00             | \$0.00                 | \$0.00                               | \$0.40             | \$0.00           | \$0.00                   | \$0.00                       | \$0.00                        | \$0.00             | \$0.00                   | \$0.40                   | \$4,753.00                |
| 0302600000000  | MACIEL JIMENEZ BARTOLO                                                 | JUBILADO                                                                         | \$0.00                    | \$0.00             | \$0.00                   | \$0.00                             | \$0.01               | \$0.01               | \$3,308.54                                    | \$0.00                    | \$3,308.56                | \$0.00                       | \$0.00                  | \$0.00                            | \$0.00             | \$0.00                 | \$0.00                               | \$0.56             | \$0.00           | \$0.00                   | \$0.00                       | \$0.00                        | \$0.00             | \$0.00                   | \$0.56                   | \$3,308.00                |
| 0302900000000  | REYNOSO LUJANO BERNARDINO                                              | JUBILADO                                                                         | \$0.00                    | \$0.00             | \$0.00                   | \$0.00                             | \$0.01               | \$0.01               | \$5,886.69                                    | \$0.00                    | \$5,886.71                | \$0.00                       | \$0.00                  | \$0.00                            | \$0.00             | \$0.00                 | \$0.00                               | -\$0.29            | \$0.00           | \$0.00                   | \$0.00                       | \$0.00                        | \$0.00             | \$0.00                   | -\$0.29                  | \$5,887.00                |
|                | GUTIERREZ ORNELAS HECTOR                                               | JUBILADO                                                                         | \$0.00                    | \$0.00             | \$0.00                   | \$0.00                             | \$0.01               | \$0.01               | \$3,060.75                                    | \$0.00                    | \$3,060.77                | \$0.00                       | \$0.00                  | \$0.00                            | \$0.00             | \$0.00                 | \$0.00                               | -\$0.23            | \$0.00           | \$0.00                   | \$0.00                       | \$0.00                        | \$0.00             | \$0.00                   | -\$0.23                  | \$3,061.00                |
| 0304400000000  | NAVARRO GARCIA PEDRO<br>BRIONES LOPEZ ANTONIO                          | JUBILADO                                                                         | \$0.00<br>\$0.00          | \$0.00<br>\$0.00   | \$0.00<br>\$0.00         | \$0.00<br>\$0.00                   | \$1.00<br>\$0.01     | \$1.00<br>\$0.01     | \$5,318.55<br>\$5,438.25                      | \$0.00<br>\$0.00          | \$5,320.55<br>\$5.438.27  | \$0.00<br>\$0.00             | \$0.00<br>\$0.00        | \$0.00<br>\$0.00                  | \$0.00<br>\$0.00   | \$0.00<br>\$0.00       | \$0.00<br>\$0.00                     | -\$0.45<br>\$0.27  | \$0.00<br>\$0.00 | \$0.00<br>\$0.00         | \$0.00<br>\$0.00             | \$0.00<br>\$0.00              | \$0.00<br>\$0.00   | \$0.00<br>\$0.00         | -\$0.45<br>\$0.27        | \$5,321.00<br>\$5,438.00  |
| 0304500000000  | BRIONES LOPEZ ANTONIO<br>MIRANDA MARTINEZ FILIBERTO                    | JUBILADO<br>JUBILADO                                                             | \$0.00<br>\$0.00          | \$0.00<br>\$0.00   | \$0.00<br>\$0.00         | \$0.00<br>\$0.00                   | \$0.01<br>\$1.00     | \$0.01<br>\$1.00     | \$5,438.25<br>\$3,287.25                      | \$0.00<br>\$0.00          | \$5,438.27<br>\$3,289.25  | \$0.00<br>\$0.00             | \$0.00<br>\$0.00        | \$0.00<br>\$0.00                  | \$0.00<br>\$0.00   | \$0.00<br>\$0.00       | \$0.00<br>\$0.00                     | \$0.27<br>\$0.25   | \$0.00<br>\$0.00 | \$0.00<br>\$0.00         | \$0.00<br>\$0.00             | \$0.00<br>\$0.00              | \$0.00<br>\$0.00   | \$0.00<br>\$0.00         | \$0.27<br>\$0.25         | \$5,438.00<br>\$3,289.00  |
|                | ROMERO GOMEZ J JESUS                                                   | JUBILADO                                                                         | \$0.00                    | \$0.00             | \$0.00                   | \$0.00                             | \$1.00               | \$1.00               | \$3,287.25                                    | \$0.00                    | \$3,289.25                | \$0.00                       | \$0.00                  | \$0.00                            | \$0.00             | \$0.00                 | \$0.00                               | \$0.25             | \$0.00           | \$0.00                   | \$0.00                       | \$0.00                        | \$0.00             | \$0.00                   | \$0.25                   | \$3,289.00                |
|                | ALDANA LUPERCIO SERVANDO                                               | JUBILADO                                                                         | \$0.00                    | \$0.00             | \$0.00                   | \$0.00                             | \$0.01               | \$0.01               | \$6,255.21                                    | \$0.00                    | \$6,255.23                | \$0.00                       | \$0.00                  | \$0.00                            | \$0.00             | \$0.00                 | \$0.00                               | \$0.23             | \$0.00           | \$0.00                   | \$0.00                       | \$0.00                        | \$0.00             | \$0.00                   | \$0.23                   | \$6,255.00                |
|                | RAMIREZ VELAZQUEZ ANTONIO                                              | JUBILADO                                                                         | \$0.00                    | \$0.00             | \$0.00                   | \$0.00                             | \$0.01               | \$0.01               | \$5,250.00                                    | \$0.00                    | \$5,250.02                | \$0.00                       | \$0.00                  | \$0.00                            | \$0.00             | \$0.00                 | \$0.00                               | \$0.02             | \$0.00           | \$0.00                   | \$0.00                       | \$0.00                        | \$0.00             | \$0.00                   | \$0.02                   | \$5,250.00                |
| 0306800000000  | JUAREZ LARA JUAN                                                       | JUBILADO                                                                         | \$0.00                    | \$0.00             | \$0.00                   | \$0.00                             | \$0.01               | \$0.01               | \$4,514.61                                    | \$0.00                    | \$4,514.63                | \$0.00                       | \$0.00                  | \$0.00                            | \$0.00             | \$0.00                 | \$0.00                               | -\$0.37            | \$0.00           | \$0.00                   | \$0.00                       | \$0.00                        | \$0.00             | \$0.00                   | -\$0.37                  | \$4,515.00                |